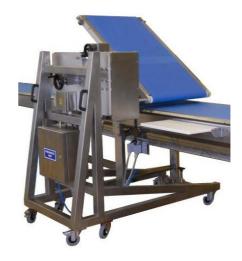

The roll forming machine with recover (RPP), as provided with wheels, can be integrated with the production line and it's managed from a software.

Its function is to deposit and press the laminated or extruded dough inside a tray, removing the surplus.

The machine is provided with: an embossed device, a forming roller, a conveyor belt for the off-cuts and a hopper.

Both embossed device and forming roll may change according to the shape of trays.

The machine can be disassembled and cleaned easily without tools.

## **Technical features:**

Conveyor belt aavailable width: 600 mm Height: 1650 mm Width: 1600 mm Lenght: 1200 mm